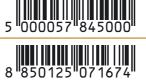

NEW FLAVOUR

PURINA CODE: **12553007** 

FANCY FEAST GRAVY LOVERS Chicken 24x85g

BARCODE

**BARCODE** 

PURINA CODE: 12553014

FANCY FEAST GRAVY LOVERS Beef 24x85g

OLD BARCODE

BARCODE

PURINA CODE: **12553015** 