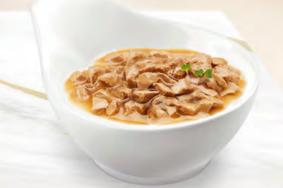

## Grilled

Slow cooked and oh-so-tender recipes for your cat.

Delight your cat with slow-cooked, savory cuts with real poultry, beef or tuna basted in delectable gravy.