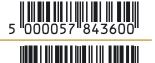

#### Grilled

FANCY FEAST GRILLED
Ocean Whitefish & Tuna 24x85g

OLD BARCODE

5 000010 084200

NEW BARCODE 8 850011 076103

PURINA CODE: **12552786** 

FANCY FEAST GRILLED Salmon 24x85g

OLD BARCODE 5 000050 389600

NEW BARCODE

8 850127 006469

PURINA CODE: 12552798

NEW FLAVOUR

FANCY FEAST GRILLED Chicken & Beef 24x85g

OLD BARCODE 5 000004 060500

BARCODE

PURINA 12553005