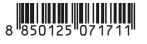

### Classic Paté

FANCY FEAST CLASSIC PATÉ Kitten Chicken 24x85g

OLD BARCODE 5 000057 498800

NEW BARCODE 8 850127 000658

PURINA CODE:

12554481

FANCY FEAST CLASSIC PATÉ Senior Chicken 24x85a

NEW BARCODE 8 850453 017979

12554577

PURINA CODE:

FANCY FEAST CLASSIC PATÉ Salmon 24x85a

OLD BARCODE 5 000042 944800

BARCODE

8 850011 076028

PURINA 12553021

FANCY FEAST CLASSIC PATÉ Ocean Whitefish & Tuna 24x85g