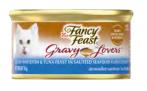

## **Gravy lovers**

Give her even more delicious gravy.

Nothing says love like ladles of gravy. Your cat will adore our delicate morsels with real, high-quality chicken, beef or seafood in decadent, flavour gravies.

## Gravy Lovers

FANCY FEAST GRAVY LOVERS Ocean Whitefish & Tuna 24x85

OLD BARCODE

BARCODE

PURINA CODE:

12553016

FANCY FEAST GRAVY LOVERS Salmon 24x85g

NEW BARCODE

NEW FLAVOUR

PURINA CODE: **12553007** 

FANCY FEAST GRAVY LOVERS Chicken 24x85g

BARCODE

**BARCODE** 

PURINA CODE: 12553014

FANCY FEAST GRAVY LOVERS Beef 24x85g

OLD BARCODE