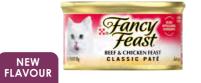

# Classic paté

Our iconic and impeccable gourmet paté recipe.

Crafted with real, high-quality chicken or seafood finely ground into a delightfully smooth paté for incredible delight.

### Classic Paté

FANCY FEAST CLASSIC PATÉ Kitten Chicken 24x85g

OLD BARCODE 5 000057 498800

NEW BARCODE 8 850127 000658

PURINA CODE:

12554481

FANCY FEAST CLASSIC PATÉ Senior Chicken 24x85a

NEW BARCODE 8 850453 017979

NEW BARCODE

PURINA CODE: **12553017** 

FANCY FEAST CLASSIC PATÉ Beef & Chicken 24x85q

NEW BARCODE

PURINA CODE: 12554492

FANCY FEAST CLASSIC PATÉ Chicken 24x85g

NEW BARCODE 8 850124 097750

PURINA CODE: