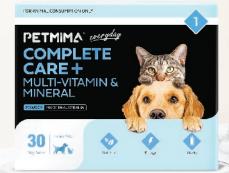

No Artificial Everyday Flavours Health or Colours

GMO

- ✓ Multi-nutrient ✓ Mineral complex
- ✓ Added prebiotic
- ✓ Fills nutritional gaps

### WHY PETMIMA?

A balance of vitamins and minerals including vitamins A, E, C, D plus the B group vitamins along with essential minerals Magnesium, Calcium, Zinc, Iron & Selenium to fill nutritional gaps and support general health. A prebiotic to support digestive health and maintain a healthy immune system. So much more than just a vitamin.

Ingredients: Vitamin A Palmitate, Cholecalciferol (Vitamin D-alpha-tocopherol (Vitamin E), Thiamine Hydrochloride (Vitamin B1), Riboflavine (Vitamin B2), Pyridoxine Hcl Bp, Cyanocobalamin (Vitamin B12), Biotin, Calcium D Pantothenate (Vitamin B5), Folic Acid, Nicotinic Acid, Ascorbic Acid (Vitamin C), Choline Chloride, Copper Gluconate, Potassium Iodide, Ferrous Fumarate (Iron), Manganese Sulphate Monohydrate, Selenomethionine (Selenium), Zinc Citrate, Magnesium Oxide, Carbonate, Calcium Hydrogen Phosphate Dihydrate, Inulin, Green Lipped Mussel Extract, Sodium Chloride, Microcrystalline Cellulose, Silica Colloidal