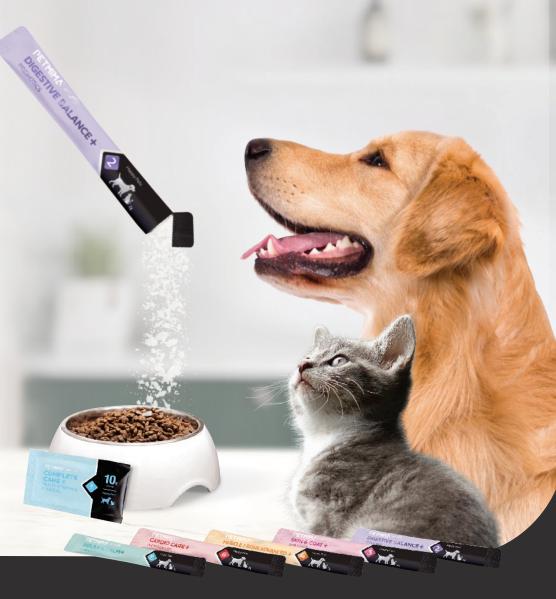

# everyday

**OR WET FOOD**Open sachet and mix with

nutritious meal.

your pets everyday dry or

wet food to make a

MAKE ICE CUBE

Open sachet and mix with milk, water or other liquid. Pour into ice-cube tray and freeze to make an everyday nutritious summer treat.

# PETMIMA everyday