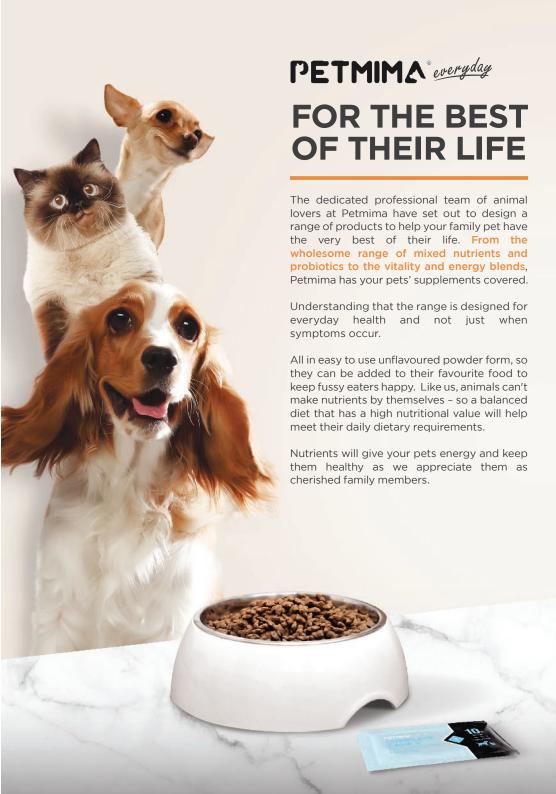

# PETMIMA everyday







- ✓ Support bone strength
- ✓ Promote gastrointestinal health
- ✓ Healthy skin & coat
- ✓ Joint health

A combination of both premium quality bone broth powder and hydrolyzed beef collagen to provide a nutritious blend of the micronutrients Glucosamine, Chondroitin Sulphate, vitamins and minerals including Hyaluronic Acid. These nutrients can be particularly important during times of illness, recovery and supportive to reduce the impact of age-related joint and digestive deterioration.

Ingredients: Hydrolyzed Bovine Collagen, Beef Bone Broth.



Nutrient







Sustainable Ethically Ingredients Sourced

Non-**GMO** 



PETMIMA weryday ADVANCED

HYDROLYZED COLLAGEN

OCER PANE NAUSTRALIE





Friendly





No Artificial Everyday Flavours Health or Colours







GMO

- ✓ Multi-nutrient