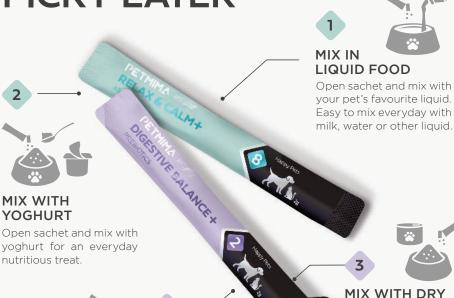

# everyday

**OR WET FOOD**Open sachet and mix with

nutritious meal.

your pets everyday dry or

wet food to make a

MAKE ICE CUBE

Open sachet and mix with milk, water or other liquid. Pour into ice-cube tray and freeze to make an everyday nutritious summer treat.