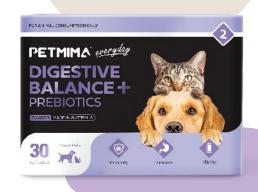

### **BENEFIT**

- ✓ Assists digestive flora
- ✓ Maintains a healthy immune system
- ✓ Supports digestive health
- Multi-strain formula

### WHYPETMIMA?

A combination of researched strains of probiotics with the addition of prebiotics to provide your pet with good bacteria to maintain intestinal and digestive balance. The daily use of beneficial bacterial, in combination with prebiotics may offer the greatest chance of reducing the number of digestive upsets and improve the everyday immunologic function.

Ingredients: Probiotic Bifido, Lactobacillus Acidophilus, L. Rhamnosus, Inulin, Oligofructose FOS, Silica Colloidal, Magnesium Stearate, Dextrose Monohydrate, Spirulina Powder, Green Lipped Mussel Extract, Microcrystalline Cellulose.