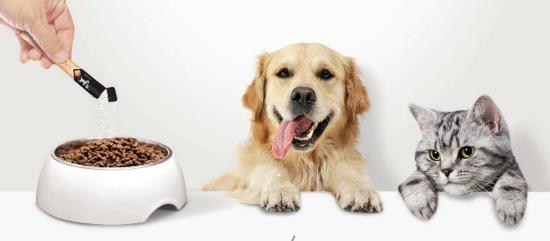

# everyday

**OR WET FOOD**Open sachet and mix with

nutritious meal.

your pets everyday dry or

wet food to make a

MAKE ICE CUBE

Open sachet and mix with milk, water or other liquid. Pour into ice-cube tray and freeze to make an everyday nutritious summer treat.