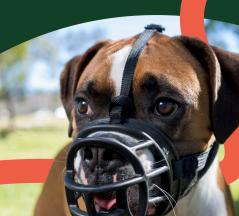

# What type of muzzle design are available?

Basket style muzzles are always the safest choice and ensure the dog can freely pant and drink. Fabric muzzles might look like a 'kinder' option but these restrictive designs are not suitable for everyday use especially on dog walks or for longer wear periods.

product

**Easily Adjustable** 

Designed by the Company of Animals' dog behaviour experts, the latest Ultra Muzzle offers clever features to improve ease of use for the pet owner and the dog's comfort, while always delivering on our safety first promise. It can also be warmed and shaped for a more tailored fit for broader nosed dogs.