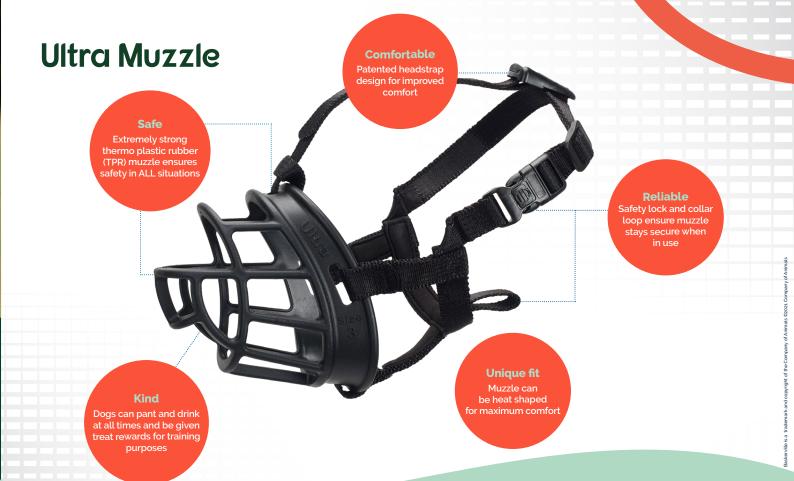

product

**Easily Adjustable** 

Designed by the Company of Animals' dog behaviour experts, the latest Ultra Muzzle offers clever features to improve ease of use for the pet owner and the dog's comfort, while always delivering on our safety first promise. It can also be warmed and shaped for a more tailored fit for broader nosed dogs.