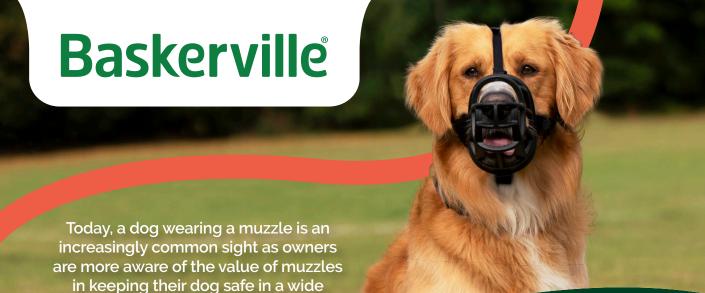

Actively Caring, Responsibly Safe.

## Helping customers choose a muzzle

variety of situations.

When a muzzle is needed, dog owners are showing they are responsible and caring about their pet. Here are some points to consider to help your customers choose the right muzzle: